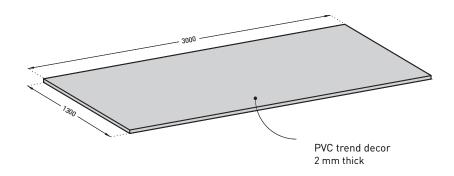

#### Description

- Model: Decotrend decorative protection panel (Composite or Brushed Aluminium)
- Standard panel dimensions: 3 m x 1.30 m
- Thickness: 2 mm
- Material: trend decor Bs2d0 fire-rated PVC
- Surface finish: metalized or concrete effect
- Fixing: Adhesive bonding with Gerflor acrylic glue or Gerflor universal mastic glue. Joints between panels can be made using silicone joints or PVC weld beads colour matched to the range.
- Colours: 4 standard decors

### Specification

- Description: trend effect decorative protection panel (Decotrend as manufactured by Gerflor
- Composite or Brushed Aluminium or Concrete). Impact and scratch resistant from rigid metalized or concrete effect PVC Bs2d0 fire-rated. Its length is 3 m, width 1.3 m and thickness 2 mm.
- Environment: No heavy metals and no substance potentially subjected to any REACH restriction are used in its manufacture, nor PBT/PBA. The calcium-zinc thermal stabilisation process is used. The emission level of volatile substance in inside air has been tested according to ISO 16000-6 and is very low (A+) according to the french regulation (23 march 2011 nr 2011-321 Decree and 19 April 2011 Order). 100% of the product are recyclable.
- Colour: selected by architects from manufacturer's standard range.
- Installation method: Glue as per manufacturer's intructions.