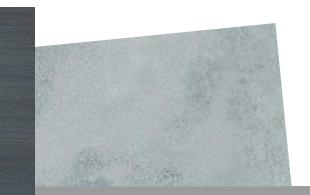

#### Description

- Model: Decotrend decorative protection panel (Composite or Brushed Aluminium)
- Standard panel dimensions: 3 m x 1.30 m
- Thickness: 2 mm
- Material: trend decor Bs2d0 fire-rated PVC
- Surface finish: metalized or concrete effect
- Fixing: Adhesive bonding with Gerflor acrylic glue or Gerflor universal mastic glue. Joints between panels can be made using silicone joints or PVC weld beads colour matched to the range.
- Colours: 4 standard decors

### Specification

- Description: trend effect decorative protection panel (Decotrend as manufactured by Gerflor
- Composite or Brushed Aluminium or Concrete). Impact and scratch resistant from rigid metalized or concrete effect PVC Bs2d0 fire-rated. Its length is 3 m, width 1.3 m and thickness 2 mm.
- Environment: No heavy metals and no substance potentially subjected to any REACH restriction are used in its manufacture, nor PBT/PBA. The calcium-zinc thermal stabilisation process is used. The emission level of volatile substance in inside air has been tested according to ISO 16000-6 and is very low (A+) according to the french regulation (23 march 2011 nr 2011-321 Decree and 19 April 2011 Order). 100% of the product are recyclable.
- Colour: selected by architects from manufacturer's standard range.
- Installation method: Glue as per manufacturer's intructions.