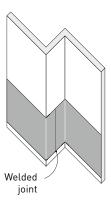

#### Description

- Model: Decotrend decorative protection panel (Composite or Brushed Aluminium)
- Standard panel dimensions: 3 m x 1.30 m
- Thickness: 2 mm
- Material: trend decor Bs2d0 fire-rated PVC
- Surface finish: metalized or concrete effect
- Fixing: Adhesive bonding with Gerflor acrylic glue or Gerflor universal mastic glue. Joints between panels can be made using silicone joints or PVC weld beads colour matched to the range.
- Colours: 4 standard decors